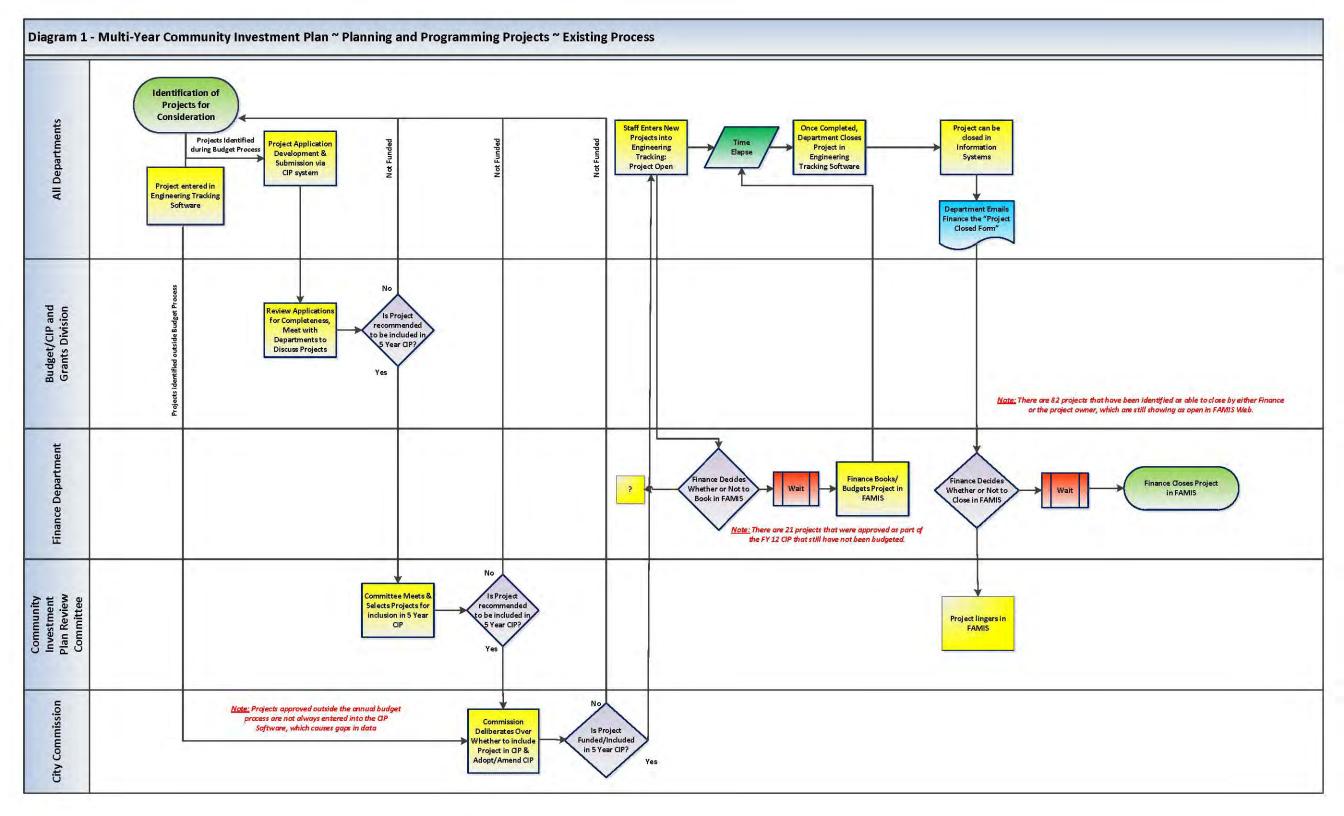

#### b. CIP Project Summary Report

Mr. Saito asked about the 2999 end dates, and asked if this meant the City had no target end dates for tracking projects. Mr. Smith explained that the 2999 indicated that the project was open in the financial system; this was not used to track performance of projects. Mr. Saito asked if including an accurate end date would be prudent from a budget standpoint. Ms. Smith said in the past, they had not performed quarterly of annual reviews of the project portfolio but they were doing this now.

Mr. Herbst explained that the City's budget was adopted by resolution and it usually lapsed at the end of the year except for grants which could last longer than one year or capital projects which were appropriated for the life of the project. He said they could set a time frame on an appropriation and after that time, staff would need to request the Commission re-appropriate that money for an extended period of time. This would provide a stronger internal control mechanism and he advised doing this going forward.

Mr. Cross asked how much money was found to be stagnant that had been appropriated but not used. Mr. Wood said this was approximately \$4.5 million. Mr. Cross wanted to investigate whether it was possible to create flags in the software to

alert managers when funding time was terming out. Mr. Hawthorne agreed that a simple measure of time would go a long way to build accountability.

Ms. Smith asked if the Board wanted staff to enter times for all existing projects or just for projects going forward. Mr. Wood advised that after they determined which projects were still viable they could ask Mr. Carbon for end dates. Mr. Herbst stated Public Works had its own project tracking software and it was not connected to the budget and accounting system.

#### c. CIP Workflow Map

The Board received copies of the workflow map as they had requested.