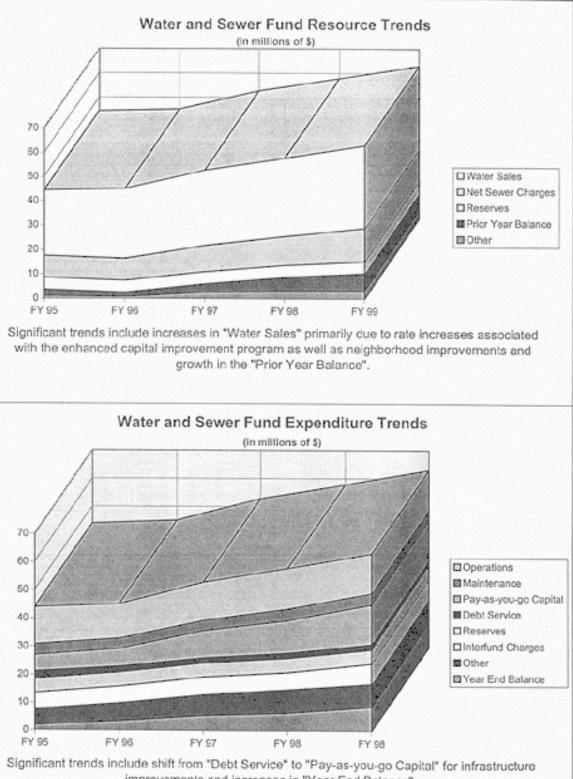

| -                    | -                                   |                            | 0%                                          |
| Total Other Financial Uses       | 22,728,440      | 24,430,561            | 25,136,280           | 705,719                             | 29,248,086                 | 44%                                         |
| Total Resources Allocated        | \$ 53,521,387   | 57,791,668            | 58,208,631           | 416,963                             | 62,970,767                 | 8%                                          |
|                                  |                 |                       |                      |                                     |                            |                                             |



improvements and increases in "Year End Balance".