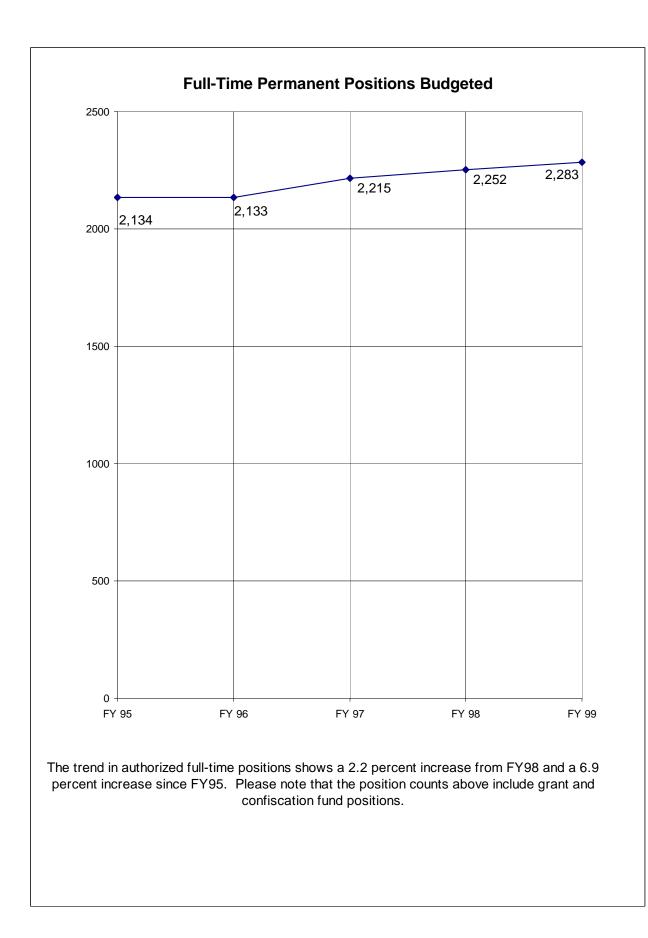

| CHANGES IN FULL-TIME I              | PERMANENT F | PERSONNE | iL       |
|-------------------------------------|-------------|----------|----------|
|                                     | FY 96/97    | FY 97/98 | FY 98/99 |
|                                     | Adopted     | Revised  | Adopted  |
| GENERAL FUND:                       | Budget      | Budget   | Budge    |
| Administrative Services             | 60          | 59       | 60       |
| City Attorney                       | 20          | 20       | 20       |
| City Clerk                          | N/A         | 10       | 10       |
| City Commission                     | 5           | 5        | 5        |
| City Manager                        | 23          | 15       | 16       |
| Finance                             | 48          | 48       | 49       |
| Fire-Rescue & Building              | 386         | 384      | 393      |
| Parks & Recreation                  | 231         | 231      | 236      |
| Planning & Economic Development     | 28          | 34       | 40       |
| Police                              | 756         | 770      | 771      |
| Public Services                     | 128         | 132      | 132      |
|                                     |             |          |          |
| General Fund Total                  | 1,685       | 1,708    | 1,732    |
|                                     | 1,000       | 1,700    | 1,702    |
| COMMUNITY REDEVELOPMENT FUND:       |             |          |          |
| City Manager                        | 1           | 1        |          |
| Planning & Economic Development     | 2           | 2        | ;        |
| Community Redevelopment Fund Total  | 3           | 3        |          |
| ENTERPRISE FUNDS:                   |             |          |          |
| Sanitation                          | 71          | 74       | 77       |
| Water & Sewer                       | 289         | 289      | 28       |
| Central Region                      | 38          | 38       | 3        |
| Stormwater                          | 15          | 21       | 2        |
| Parking System                      | 47          | 47       | 5        |
| Executive Airport                   | 7           | 7        |          |
| Enterprise Funds Total              | 467         | 476      | 47       |
| INTERNAL SERVICE FUNDS:             |             |          |          |
| Insurance                           | 7           | 7        | -        |
| Central Services                    | 12          | 12       | 12       |
| Vehicle Rental                      | 3           | 3        | ;        |
| Internal Service Funds Total        | 22          | 22       | 2        |
| GRANTS AND CONFISCATION FUNDS:      |             |          |          |
| Planning & Economic Development     | 14          | 17       | 1        |
| Police                              | 24          | 26       | 3        |
| Grants and Confiscation Funds Total | 38          | 43       | 48       |
|                                     | 2,215       | 2,252    | 2,28     |