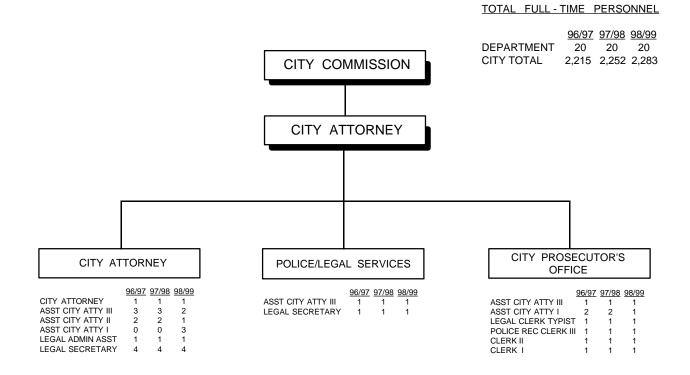

## ORGANIZATION PLAN <u>CITY ATTORNEY</u>

## FY 1998/99 GOALS, OBJECTIVES AND SELECTED PERFORMANCE MEASURES

| <b><u>DIVISIONS</u></b> : City Attorney, City Prosecutors |                |             |             |
|-----------------------------------------------------------|----------------|-------------|-------------|
| Office & Police Legal Services                            | FY 96/97       | FY 97/98    | FY 98/99    |
|                                                           | <u>Actuals</u> | Estimated   | Proposed    |
| Total Budget                                              | \$1,414,075    | \$1,553,369 | \$1,606,532 |
| Total FTE's                                               | 20             | 20          | 20          |