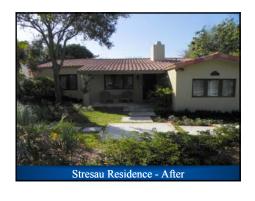

The meeting was adjourned at 11:30 am

Adjourned

City of Fort Lauderdale
34th Annual
Community Appearance Awards

Single Family Residence
(1,501 – 3,000 Sq. Ft.)

City of Fort Lauderdale
34th Annual
Community Appearance Awards